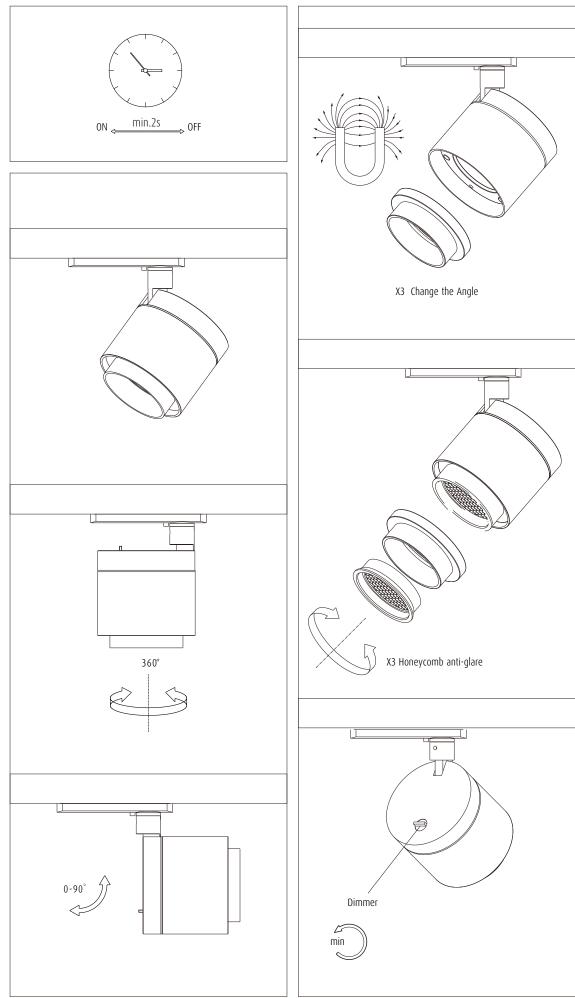

## **1 Installation instruction** for Sprite X3 series track mounting

5. The luminaire must not be installed on inflammable parts of building.

6. Keep object out of the required minimum distance along the optical axis of the light source.

7. Please refer to the specific installation instructions, the label or imprint on the luminaire for information concerning any restrictions relating to the use of luminaire, type of installation and etc.

All data, images, and specifications are for reference only and may be changed due to product improvement without prior notice.

All data, images, and specifications are for reference only and may be changed due to product improvement without prior notice.