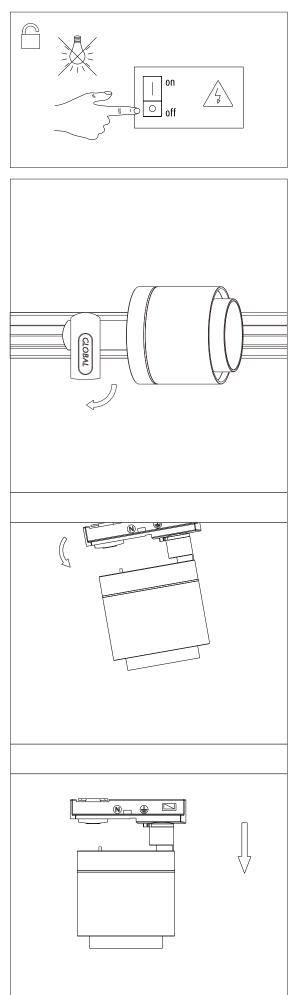

## Warning and safety instructions

- 1. Only interior using for this type of luminaire.

 <u>A an voltage supply must be disconnected or switched off before installation, uninstall or cleaning.</u>
Use the enclosed protective gloves when handling the reflector, if applicable.
Ensure there is enough space for heat dissipation of the luminaire, do not place anything in 10cm around the luminaire. The luminaire must not under any circumstance be covered with heat insulating materials.

5. The luminaire must not be installed on inflammable parts of building.

6. Keep object out of the required minimum distance along the optical axis of the light source.

7. Please refer to the specific installation instructions, the label or imprint on the luminaire for information concerning any restrictions relating to the use of luminaire, type of installation and etc.

8. If necessary the ceiling should be reinforced at the supporting points of the mounting frame or bracket.

9. The luminaire must only be operated with control gear matching the LED module provided or recommended by AKZU. No liability is accepted if used with other control gears.

10. When installing, always observe relative local rules and regulations.