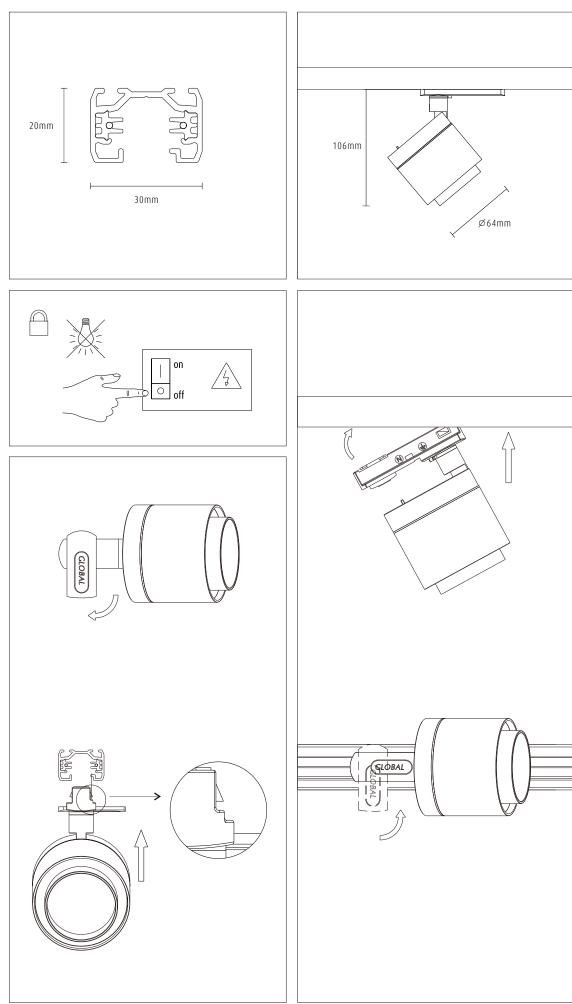

## **1 Installation instruction** for Sprite X3 series track mounting

## Warning and safety instructions

- 1. Only interior using for this type of luminaire.

 <u>A an voltage supply must be disconnected or switched off before installation, uninstall or cleaning.</u>
Use the enclosed protective gloves when handling the reflector, if applicable.
Ensure there is enough space for heat dissipation of the luminaire, do not place anything in 10cm around the luminaire. The luminaire must not under any circumstance be covered with heat insulating materials.

5. The luminaire must not be installed on inflammable parts of building.

6. Keep object out of the required minimum distance along the optical axis of the light source.

7. Please refer to the specific installation instructions, the label or imprint on the luminaire for information concerning any restrictions relating to the use of luminaire, type of installation and etc.

8. If necessary the ceiling should be reinforced at the supporting points of the mounting frame or bracket.

9. The luminaire must only be operated with control gear matching the LED module provided or recommended by AKZU. No liability is accepted if used with other control gears.

10. When installing, always observe relative local rules and regulations.

## Cleaning

- 1. Luminaires should be cleaned regularly to make sure its working in good condition.
- 2. Disconnect the power and wait it is cooled down before cleaning.
- 3. Use soft cloths to clean.
- 4. Use litmusless detergent.
- 5. Do not use rigid, sharp, frictional or similar material or tool to clean
- 6. Do not use acidic, alkaline, ethanol or similar chemicals to clean.